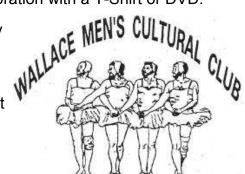

**T-Shirts** – There are two T-Shirts for sale. A light brown tee shirt featuring the Wallace Men's Culture

Club in their Swan Lake outfits complete with knee braces and beards. The other T-shirt remembers the Gulch over the years with a simple logo on the front breast pocket and an artful design of a Miner hitting the Gulch on the back.